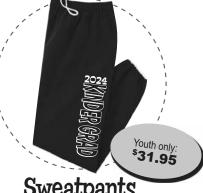

## Sweatpants

- Gildan Baggy Fit, 50/50 Cotton/ Polyester blend
- · Elasticized waistband and pant-
- No Drawstring (On Youth)
- · Easy Tear-Away Label Available in: Black

Unisex Tee

| Colour:      |        |
|--------------|--------|
| Size: □Adult | TOTAL: |
| □Youth       |        |

#### **Sweatpants**

| Size: Youth |        |  |
|-------------|--------|--|
|             | TOTAL: |  |

| GRAND  | Tax      |
|--------|----------|
| TOTAL: | Included |