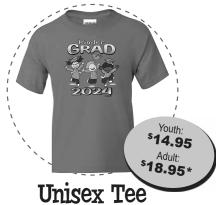

# • Gildan Classic Fit, 50/50

Double-needle stitching at shoulders, armholes, neck, waistband and cuffs

Cotton/Polyester blend

- · Front pouch pocket
- · Easy Tear-Away Label

Available in: Hot Pink, Royal Blue and Purple

## Sweatpants

- Gildan Baggy Fit, 50/50 Cotton/ Polyester blend
- · Elasticized waistband and pant-
- No Drawstring (On Youth)
- · Easy Tear-Away Label Available in: Black

Unisex Tee

| Colour:      |        |
|--------------|--------|
| Size: □Adult | TOTAL: |
| □Youth       |        |