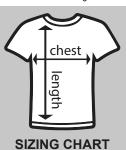

#### **METHOD OF PAYMENT**

□ Cash (enclosed in full) □ Check (Payable to School)

For more detail Sizing visit schooltee.com/garment-sizing

When measuring Chest Width, measure the horizontal length under the armpits. It's best to lay a shirt flat to do this. Length is measured from shoulder to the bottom on the shirt.

| nooltee.com/garment-sizing |            | ment-sizing                    | *Add \$2 for 2XL and 3XL sizes |            |  |
|----------------------------|------------|--------------------------------|--------------------------------|------------|--|
|                            | SIZE       | Unisex Tee                     | Pullover Hoodie                | Pants      |  |
|                            | Youth XS   | Chest 16" - Length 20" (6-8)   |                                |            |  |
|                            | Youth S    | Chest 17" - Length 22" (10-12) | Chest 17" - Length 22" (10-12) | Size 6-8   |  |
|                            | Youth M    | Chest 18"- Length 24" (14-16)  | Chest 18" - Length 23" (14-16) | Size 8-10  |  |
|                            | Youth L    | Chest 19" - Length 25" (18-20) | Chest 19" - Length 24" (18-20) | Size 12-14 |  |
|                            | Youth XL   | Chest 20" - Length 26" (22-24) | Chest 20" - Length 25" (22-24) | Size 16-18 |  |
|                            | Adult S    | Chest 19" - Length 28"         | Chest 20" - Length 26"         |            |  |
|                            | Adult M    | Chest 20" - Length 29"         | Chest 22" - Length 27"         |            |  |
|                            | Adult L    | Chest 22" - Length 30"         | Chest 24" - Length 28"         |            |  |
|                            | Adult XL   | Chest 24" - Length 31"         | Chest 26" - Length 29"         |            |  |
|                            | Adult 2XL* | Chest 26" - Length 32"         | Chest 28" - Length 30"         |            |  |
|                            | Adult 3XL* | Chest 28" - Length 33"         | Chest 30" - Length 31"         |            |  |